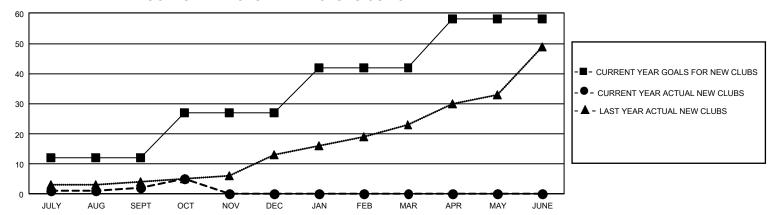

## GOALS AND ACTUAL NEW CLUBS CUMULATIVE

## GMT Constitutional Area 3, Group C

REPORT DOES NOT INCLUDE CLUBS IN UNDISTRICTED AREAS.

| Clubs                 |               |           |               | Members               |                         |                         |                                                    |
|-----------------------|---------------|-----------|---------------|-----------------------|-------------------------|-------------------------|----------------------------------------------------|
| RESULTS FOR 2022-2023 |               |           |               | RESULTS FOR 2022-2023 |                         |                         |                                                    |
| QUARTER               | NEW CLUB GOAL | NEW CLUBS | DROPPED CLUBS | QUARTER MEN           | MBER GROWTH NET<br>GOAL | MEMBER GROWTH<br>ACTUAL | DROPPED MEMBERS<br>ACTUAL (including<br>transfers) |
| JULY/AUG/SEPT         | 36            | 2         | 7             | JULY/AUG/SEPT         | 410                     | 577                     | 467                                                |
| OCT/NOV/DEC           | 45            | 3         | 2             | OCT/NOV/DEC           | 463                     | 176                     | 120                                                |
| JAN/FEB/MAR           | 45            | 0         | 0             | JAN/FEB/MAR           | 336                     | 0                       | 0                                                  |
| APR/MAY/JUNE          | 48            | 0         | 0             | APR/MAY/JUNE          | 332                     | 0                       | 0                                                  |