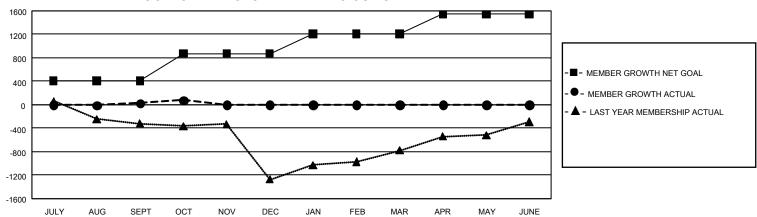

## GOALS AND ACTUAL MEMBERS CUMULATIVE

| DROPPED CLUBS: 9 |     | 202 CLUBS OF 817 ADDED 1<br>OR MORE NEW MEMBERS | GENDER DISTRIBUTION                  |                |  |
|------------------|-----|-------------------------------------------------|--------------------------------------|----------------|--|
|                  |     |                                                 | MALE                                 | 8,758 (49.03%) |  |
|                  |     |                                                 | FEMALE                               | 9,097 (50.93%) |  |
| DROPPED MEMBERS  |     |                                                 | NON BINARY                           | 0 (0.00%)      |  |
| DECEASED         | 37  |                                                 | PREFER NOT TO ANSWER                 | 7 (0.04%)      |  |
| CLUB CANCELLED   | 33  |                                                 | TOTAL FAMILY UNIT MEMBERS 6,9        |                |  |
| OTHER            | 517 | CLICK HERE FOR                                  | - system                             |                |  |
| TOTAL            | 587 | CUMULATIVE MEMBERSHIP DATA                      | FAMILY MEMBERS PAYING HALF DUES 4,16 |                |  |

## GMT Constitutional Area 3, Group C

REPORT DOES NOT INCLUDE CLUBS IN UNDISTRICTED AREAS.

| Clubs                 |               |           |               | Members               |                         |                         |                                                    |
|-----------------------|---------------|-----------|---------------|-----------------------|-------------------------|-------------------------|----------------------------------------------------|
| RESULTS FOR 2022-2023 |               |           |               | RESULTS FOR 2022-2023 |                         |                         |                                                    |
| QUARTER               | NEW CLUB GOAL | NEW CLUBS | DROPPED CLUBS | QUARTER MEN           | MBER GROWTH NET<br>GOAL | MEMBER GROWTH<br>ACTUAL | DROPPED MEMBERS<br>ACTUAL (including<br>transfers) |
| JULY/AUG/SEPT         | 36            | 2         | 7             | JULY/AUG/SEPT         | 410                     | 577                     | 467                                                |
| OCT/NOV/DEC           | 45            | 3         | 2             | OCT/NOV/DEC           | 463                     | 176                     | 120                                                |
| JAN/FEB/MAR           | 45            | 0         | 0             | JAN/FEB/MAR           | 336                     | 0                       | 0                                                  |
| APR/MAY/JUNE          | 48            | 0         | 0             | APR/MAY/JUNE          | 332                     | 0                       | 0                                                  |